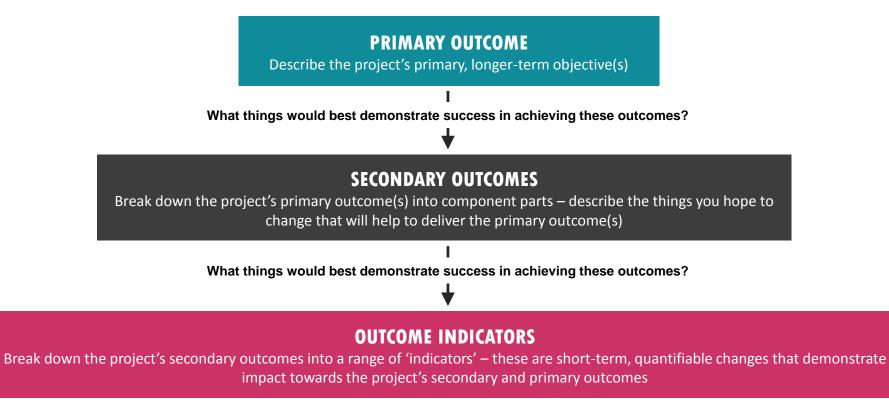

## **Outcomes Hierarchy**

An outcomes hierarchy helps you define relevant 'outcome indicators' that can be used to measure the impact of a project. Indicators are the things you will measure to assess if a project's outcomes have been achieved

<sup>1</sup> Tip: Start with the primary outcome and work down the hierarchy, identifying what changes your interventions are aiming to deliver to achieve the outcomes above

2.2 Outcomes Hierarchy - Template